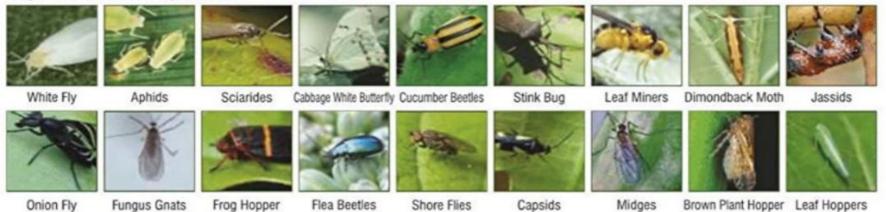

### automatic colour switching every **12 minutes** to attract a wide range of pests

Yellow light attracts 19

different kinds of sucking and

harmful pests

### High Risk Sucking Pests:

The 19 variety of pests including wasp are attracted and stuck to yellow colour optimised chromatic trap. Sucking pests affecting yield as well as the health of the plants. They suck the sap of plants leaves or tender plant parts and affect the vigour growth of plants.

## Blue light attracts thrips, leaf miners and cabbage root fly

Thrips

Leaf Miners

Cabbage Root Fly

The above three variety of pests are attracted and stuck to our blue colour optimized chromatic trap.