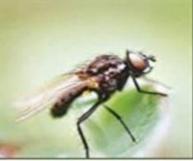

## Blue light attracts thrips, leaf miners and cabbage root fly

Thrips

Leaf Miners

Cabbage Root Fly

The above three variety of pests are attracted and stuck to our blue colour optimized chromatic trap.