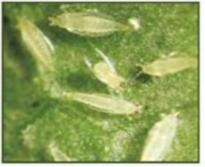

### automatic colour switching every **12 minutes** to attract a wide range of pests

Yellow light attracts 19

different kinds of sucking and

harmful pests

### High Risk Sucking Pests:

The 19 variety of pests including wasp are attracted and stuck to yellow colour optimised chromatic trap. Sucking pests affecting yield as well as the health of the plants. They suck the sap of plants leaves or tender plant parts and affect the vigour growth of plants.