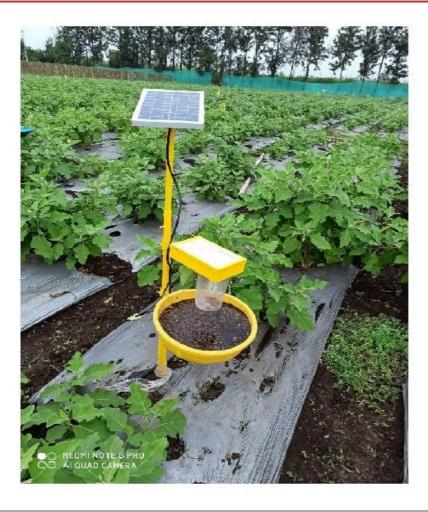

#### SOLAR INSECT TRAP

#### Solar Insect Trap (ECO Model)

Light Type: 3Watt UV Only

Battery: 6V, 2.5Ah SMF Battery

Solar Panel: 10Wp

THE DEVICE GETS CHARGED IN DAY TIME USING SUNLIGHT AND AUTOMATICALLY SWITCHES ON AT DAWN TO TRAP HARMFUL INSECTS. SOLAR CHARGEABLE AND AUTOMATIC TIMER DEVICE TURN ON BY SUNSET AND TURN OFF AFTER 4 HOURS CONTINUOUS OPERATION.. IT TRAP THE FLY INSECT BY A WAVE IN LONG DISTANCE, AND TRAP BY LIGHT IN SHORT DISTANCE THEN KILL THEM BY DEEPING INTO THE WATER AND OIL LAYER IN THE ROUND YELLOW TUB LOCATED BELOW THE LIGHT.