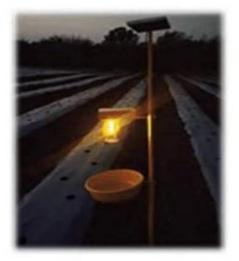

#### SOLAR INSECT TRAP

#### Solar Insect Trap (ECO Model)

Light Type: 3Watt UV Only

Battery: 6V, 2.5Ah SMF Battery

Solar Panel: 10Wp

THE DEVICE GETS CHARGED IN DAY TIME USING SUNLIGHT AND AUTOMATICALLY SWITCHES ON AT DAWN TO TRAP HARMFUL INSECTS. SOLAR CHARGEABLE AND AUTOMATIC TIMER DEVICE TURN ON BY SUNSET AND TURN OFF AFTER 4 HOURS CONTINUOUS OPERATION.. IT TRAP THE FLY INSECT BY A WAVE IN LONG DISTANCE, AND TRAP BY LIGHT IN SHORT DISTANCE THEN KILL THEM BY DEEPING INTO THE WATER AND OIL LAYER IN THE ROUND YELLOW TUB LOCATED BELOW THE LIGHT.