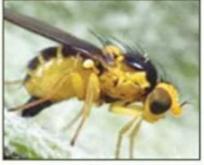

## Blue light attracts thrips, leaf miners and cabbage root fly

Thrips

Leaf Miners

Cabbage Root Fly

The above three variety of pests are attracted and stuck to our blue colour optimized chromatic trap.