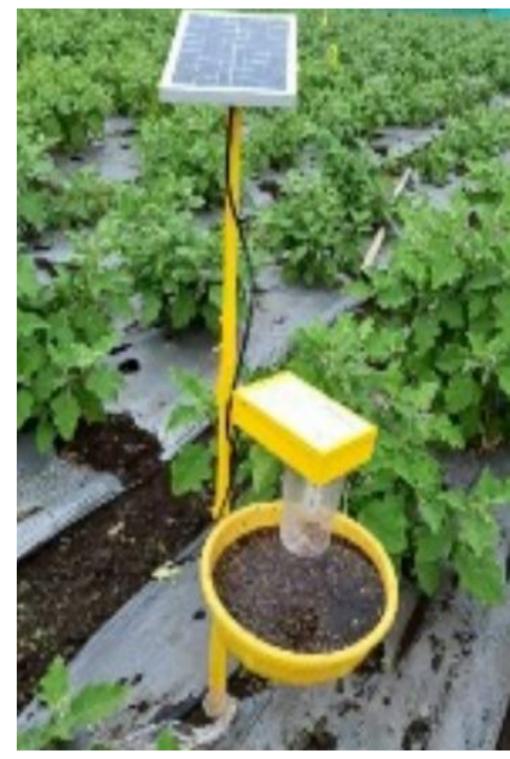

# <u>Solar Insect Killer</u>

# Solar Insect Killer Specifications

Light Type : 3 Watt UV Only

Battery : 6V, 2.5Ah SMF Battery

**Solar Panel : 10Wp** 

The device gets charged in the day time using sunlight and automatically switches on at dawn to trap harmful insects. Solar chargable and automatic timer device turn on by sunset and turn off after 4 hours of continious operation.

#### SOLAR INSECT TRAP

#### Solar Insect Trap (ECO Model)

Light Type: 3Watt UV Only

Battery: 6V, 2.5Ah SMF Battery

Solar Panel: 10Wp

THE DEVICE GETS CHARGED IN DAY TIME USING SUNLIGHT AND AUTOMATICALLY SWITCHES ON AT DAWN TO TRAP HARMFUL INSECTS. SOLAR CHARGEABLE AND AUTOMATIC TIMER DEVICE TURN ON BY SUNSET AND TURN OFF AFTER 4 HOURS CONTINUOUS OPERATION.. IT TRAP THE FLY INSECT BY A WAVE IN LONG DISTANCE, AND TRAP BY LIGHT IN SHORT DISTANCE THEN KILL THEM BY DEEPING INTO THE WATER AND OIL LAYER IN THE ROUND YELLOW TUB LOCATED BELOW THE LIGHT.