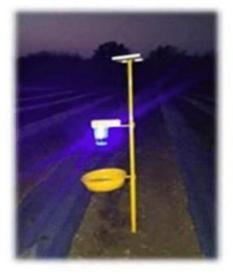

## Blue light attracts thrips, leaf miners and cabbage root fly

Thrips

Leaf Miners

Cabbage Root Fly

The above three variety of pests are attracted and stuck to our blue colour optimized chromatic trap.