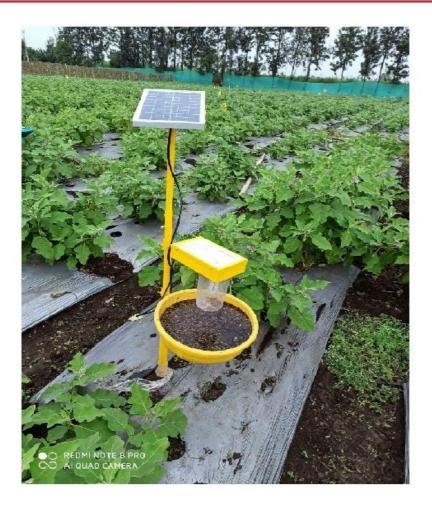

# <u>Solar Insect Killer</u>

# Solar Insect Killer Specifications

Light Type : 3 Watt UV Only

Battery : 6V, 2.5Ah SMF Battery

**Solar Panel : 10Wp** 

The device gets charged in the day time using sunlight and automatically switches on at dawn to trap harmful insects. Solar chargable and automatic timer device turn on by sunset and turn off after 4 hours of continious operation.

#### SOLAR INSECT TRAP

#### Solar Insect Trap (ECO Model)

Light Type: 3Watt UV Only

Battery: 6V, 2.5Ah SMF Battery

Solar Panel: 10Wp

THE DEVICE GETS CHARGED IN DAY TIME USING SUNLIGHT AND AUTOMATICALLY SWITCHES ON AT DAWN TO TRAP HARMFUL INSECTS. SOLAR CHARGEABLE AND AUTOMATIC TIMER DEVICE TURN ON BY SUNSET AND TURN OFF AFTER 4 HOURS CONTINUOUS OPERATION.. IT TRAP THE FLY INSECT BY A WAVE IN LONG DISTANCE, AND TRAP BY LIGHT IN SHORT DISTANCE THEN KILL THEM BY DEEPING INTO THE WATER AND OIL LAYER IN THE ROUND YELLOW TUB LOCATED BELOW THE LIGHT.